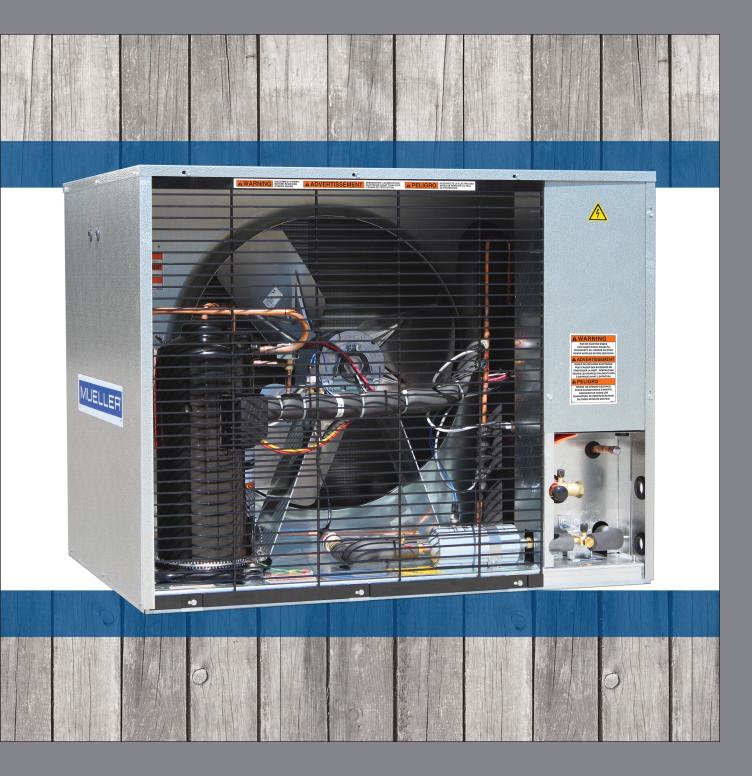

#### Digital Capacity Control for Energy Efficiency and Optimum Cooling

The patent-pending digital E-Star® HiPerForm® refrigeration unit is the latest generation of Paul Mueller Company's proprietary E-Star HiPerForm refrigeration system.

Mueller® E-Star HiPerForm's electronic valve control (EVC) constantly and precisely fine-tunes the refrigerant flow to the milk cooler throughout all conditions of the cooling cycle, resulting in maximum energy and cooling efficiencies for both conventional and robotic milking systems.

Mueller E-Star HiPerForm's capacity control system allows the option to slightly oversize the condensing unit for greater efficiency at higher milk temperatures, while automatically reducing the cooling capacity at lower milk temperatures. The capacity control feature is an enormous benefit to prevent milk freezing during low-load conditions, such as first milking on robotic dairies.

#### Features and Benefits

- Proprietary electronic subcooling valve and control optimizes the milk cooler evaporator for maximum operating efficiency.
- Copeland® Scroll compressor is designed to handle the large temperature changes required to cool milk.
  Scroll technology is more energy efficient and has less moving parts than reciprocating compressors.
- Condenser subcooling coil ensures subcooled liquid refrigerant for maximum evaporator efficiency.
- Enhanced condenser heat transfer surface due to enlarged tube-and-fin condenser with rifled tubing results in greater refrigeration capacity and efficiency.
- Suction line accumulator heat exchanger increases system efficiency and protects compressor during low-load conditions.
- Single, variable-speed fan with highefficiency motor maintains an even air flow to increase capacity and efficiency of the compressor.
- Electrical compartment located in the upper front portion of the unit permits easy access.
- HiPerForm is available for use with environmentally friendly HFC-507.
- Screw terminals provide positive electrical connections and reduce compressor failure.
- Mueller E-Star units, temperatures are holding within 2° after the first milking. Plus we expect a 30% increase in energy efficiency.

- CSA/cUS approved for indoor and outdoor use.
- Oil sight glass and fill port allows simple inspection of compressor oil level and provides an easy method to add or change oil for future refrigerant requirements.
- Heavy-duty, galvanized three-piece metal cover encloses and protects the unit for safe operation.
- Rust-resistant brass high- and low-side valves located in front of the unit for easy service access without removing the cover.
- Quality assured. Meets worldwide standards such as CSA and CE.