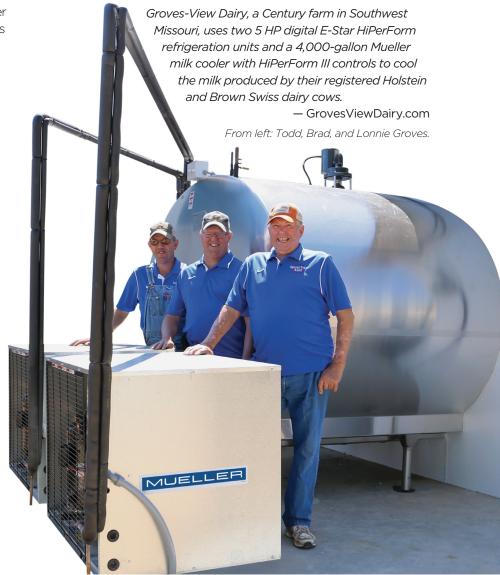

#### Features and Benefits

- Proprietary electronic subcooling valve and control optimizes the milk cooler evaporator for maximum operating efficiency.
- Copeland® Scroll compressor is designed to handle the large temperature changes required to cool milk.
  Scroll technology is more energy efficient and has less moving parts than reciprocating compressors.
- Condenser subcooling coil ensures subcooled liquid refrigerant for maximum evaporator efficiency.
- Enhanced condenser heat transfer surface due to enlarged tube-and-fin condenser with rifled tubing results in greater refrigeration capacity and efficiency.
- Suction line accumulator heat exchanger increases system efficiency and protects compressor during low-load conditions.
- Single, variable-speed fan with highefficiency motor maintains an even air flow to increase capacity and efficiency of the compressor.
- Electrical compartment located in the upper front portion of the unit permits easy access.
- HiPerForm is available for use with environmentally friendly HFC-507.
- Screw terminals provide positive electrical connections and reduce compressor failure.
- Mueller E-Star units, temperatures are holding within 2° after the first milking. Plus we expect a 30% increase in energy efficiency.